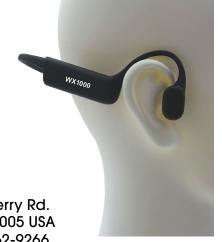

## 100 Channel UHF Wireless Headworn Microphone System

- Frequency Agile Design (100 switchable frequencies)
- Use up to 20 systems at the same time
- Up to 295' (90m) range between transmitter and receiver
- Auto scan finds the optimal frequency setting
- IR sync wirelessly matches transmitter and receiver frequencies
- Transmitter utilizes an internal rechargeable battery with >10 Hrs of operation
- System includes receiver, headworn transmitter, charging cable, antenna relocation kit and rack mounting supplies
- 2 Year Warranty