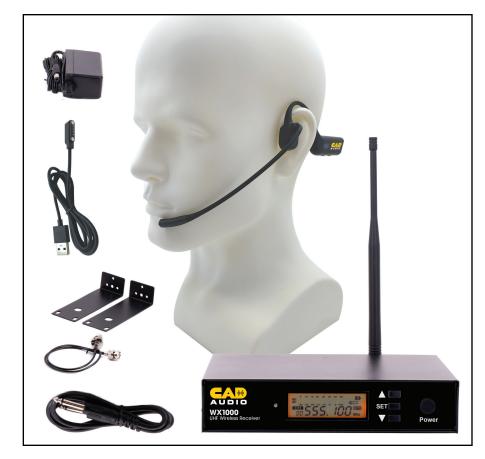

## **WX1000HW**

## 100 Channel UHF Wireless Headworn Microphone System

- Frequency Agile Design (100 switchable frequencies)
- Use up to 20 systems at the same time
- Up to 295' (90m) range between transmitter and receiver
- Auto scan finds the optimal frequency setting
- IR sync wirelessly matches transmitter and receiver frequencies
- Transmitter utilizes an internal rechargeable battery with >10 Hrs of operation
- System includes receiver, headworn transmitter, charging cable, antenna relocation kit and rack mounting supplies
- 2 Year Warranty