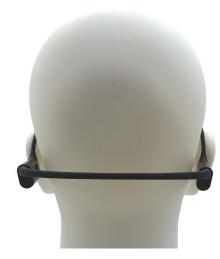

## 100 Channel UHF Wireless Headworn Microphone System

- Frequency Agile Design (100 switchable frequencies)
- Use up to 20 systems at the same time
- Up to 295' (90m) range between transmitter and receiver
- Auto scan finds the optimal frequency setting
- IR sync wirelessly matches transmitter and receiver frequencies
- Transmitter utilizes an internal rechargeable battery with >10 Hrs of operation
- System includes receiver, headworn transmitter, charging cable, antenna relocation kit and rack mounting supplies
- 2 Year Warranty