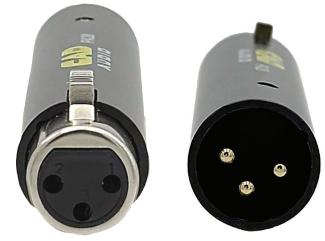

## PA28

Inline Preamp for Dynamic and Passive Ribbon Microphones

- Adds +28dB of clean gain to low-output microphones for proper gain staging
- Compact design connects directly to your microphone's output – no need for bulky hardware
- Low impedance provides clean signal even with extended length cable runs
- Buffered to ensure consistent gain levels regardless of load
- All metal construction for reliable performance in even the most demanding conditions

Lift your sound with the CAD Audio PA28. The PA28 is a robust, compact inline preamp for dynamic and ribbon microphones, providing +28dB of clean, consistent gain between your microphone and the mixer.

The PA28 is ideal for inherently low-output dynamic microphones – including broadcast/podcast mics, live performance mics, and even delicate ribbon mics.

CAD Audio 310 Newberry Rd. Bloomfield, CT 06002-9005 USA cadaudio.com 800-762-9266 X G I YouTube