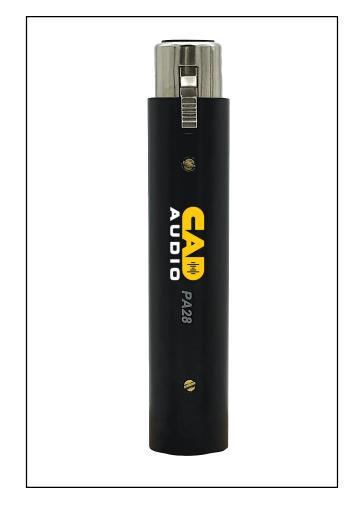

## PA28

Inline Preamp for Dynamic and Passive Ribbon Microphones

- Adds +28dB of clean gain to low-output microphones for proper gain staging
- Compact design connects directly to your microphone's output – no need for bulky hardware
- Low impedance provides clean signal even with extended length cable runs
- Buffered to ensure consistent gain levels regardless of load
- All metal construction for reliable performance in even the most demanding conditions

Lift your sound with the CAD Audio PA28. The PA28 is a robust, compact inline preamp for dynamic and ribbon microphones, providing +28dB of clean, consistent gain between your microphone and the mixer.