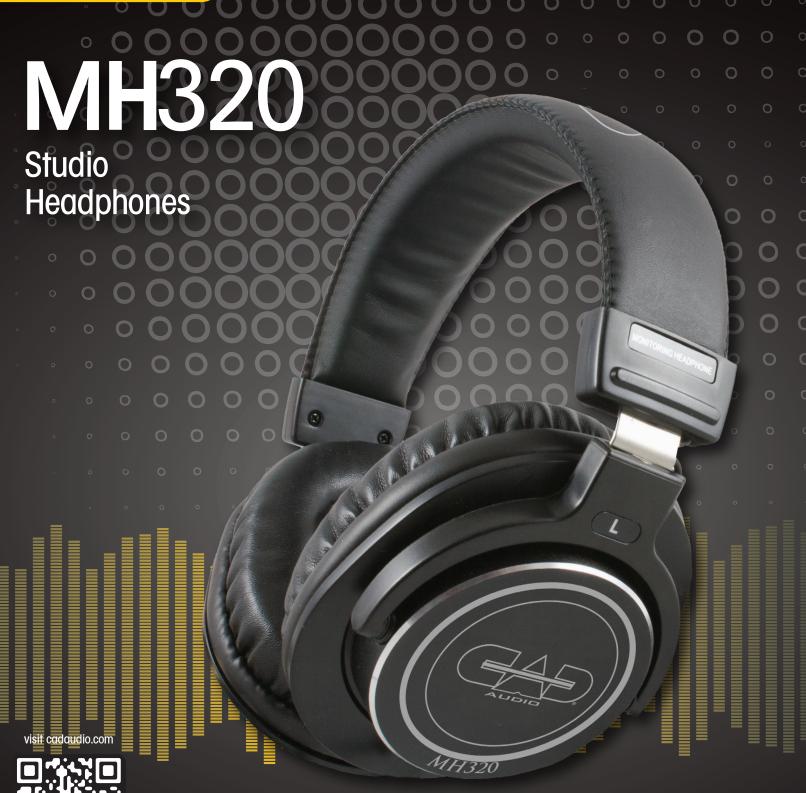

## MH320

## **Closed-Back Studio Headphones**

The CAD Audio MH320 is a closed-back, circumaural, precision built monitor headphone. The MH320 is equipped with 45mm neodymium drivers offering extended frequency response while delivering exception detail and clarity. Crafted from high-grade stainless steel, manganese and aluminum, the MH320 ensures years of durability. Ultra-soft leather earpads outfitted with high density memory foam provide hours of fatigue free listening comfort. The MH320 is an essential tool for enhanced studio performance and a vital accessory for the professional musician.