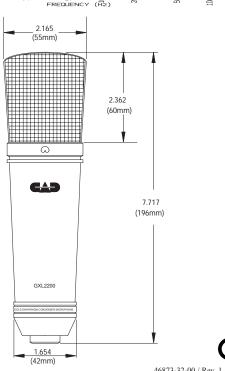

## **Dimensions:**

2.17" x 7.72" (55mm x 196mm), Mic only

#### Weight:

14.1 oz. (400 grams), Mic only