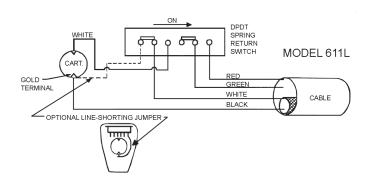

The dynamic cartridge has a rugged polyester diaphragm which resists moisture, temperature extremes, most acids, alkalies and solvents. Molded in high impact Cycolac, the Model 611L comes with a permanently attached, heavy duty, four conductor, two shielded, coil cord. The 611L has a simple to operate 2PDT long life, trouble free switch. The Model 611L has a low impedance output and is factory wired normally open. The Model 611L may be rewired in the field if a line shorting function is desired.

#### Switch:

Operated by press-to-talk lever, 2PDT long life, trouble free switch with spring return, has smooth feel. Wired normally open