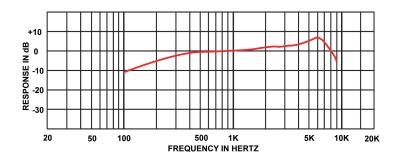

ction, police and fire vehicles, etc.

## **SPECIFICATIONS FOR 611L**

## **Specifications**

**Element:** 

Dynamic

Pattern:

Omnidirectional

## Frequency Response:

100 to 7500 Hz

#### **Output Level:**

-58 dB (0 dB = 1 mw / 10 microbars)

-76 dB (0 dB = 1 volt / microbar)

1.6 mV/PA

#### Impedance:

400 ohms, matches 150 to 1000 ohms

#### Cable:

Four conductor, two shielded, permanently attached, heavy duty, neoprene jacketed coil cord that extends to 1.8m (6 ft.)

#### Switch:

Operated by press-to-talk lever, 2PDT long life, trouble free switch with spring return, has smooth feel. Wired normally open

#### **Housing:**

Durable molded black Cycolac

#### **Dimensions:**

100 mm (3-15/16") high x 75.4 mm (2-3/32) wide x 54.8 mm (2-5/32") deep

#### Weight:

227 grams (8 oz.)







# 40-315 mic clip