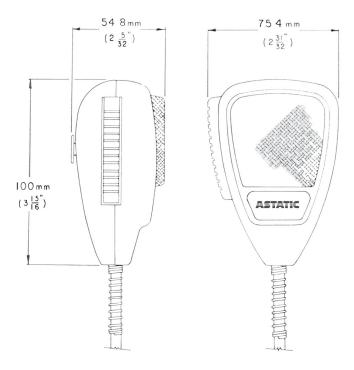

#### **Dimensions:**

100 mm (3-15/16") high x 75.4 mm (2-3/32) wide x 54.8 mm (2-5/32") deep